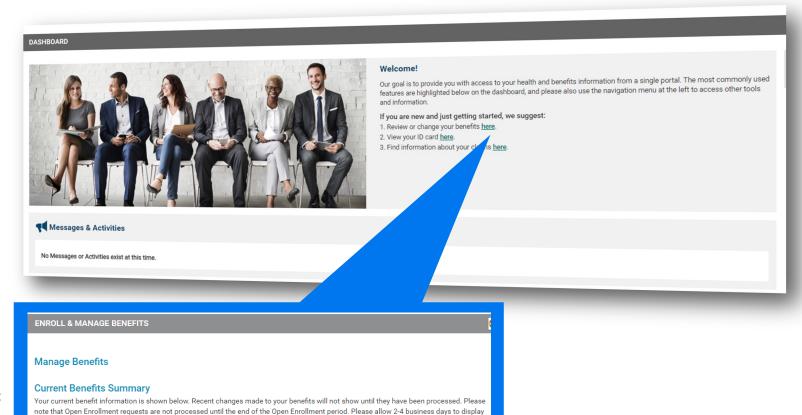

#### **Benefits**

- View benefits elections
- Easily view and print plan documentation and forms
- Request new or print extra copies of your ID card
- Find In-Network Providers and Pharmacies