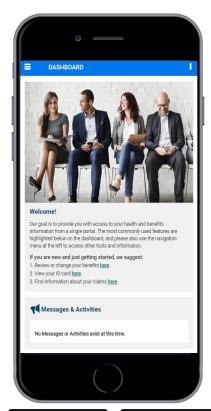

# **Member Portal**

# **Welcome to Your Member Portal!**

Conveniently access your program information in one secure, online location. Enjoy these easy-to-use features!

New Hire and Change requests.

#### **Benefits**

- View benefits elections
- Easily view and print plan documentation and forms
- Request new or print extra copies of your ID card
- Find In-Network Providers and Pharmacies

#### **Benefits**

- View medical and Rx claims
- View expenses applied to deductible and out-of-pocket maximums

Access your Member Portal at https://ibatpa.healthspace.net or download the myIBA Health mobile app.